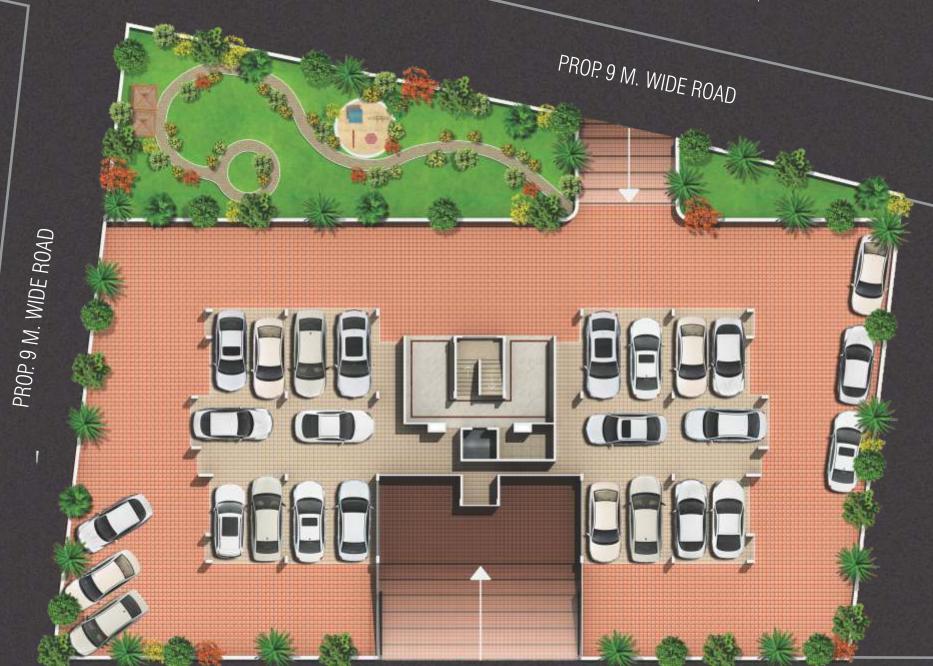

#### CAMPUS

Common Garden Area
Elegant Entrance Lobby
2 covered car parking for each flat
Separate Meter Room
Basement Area can be used as Party Hall
Separate Parking for Visitors in the campus