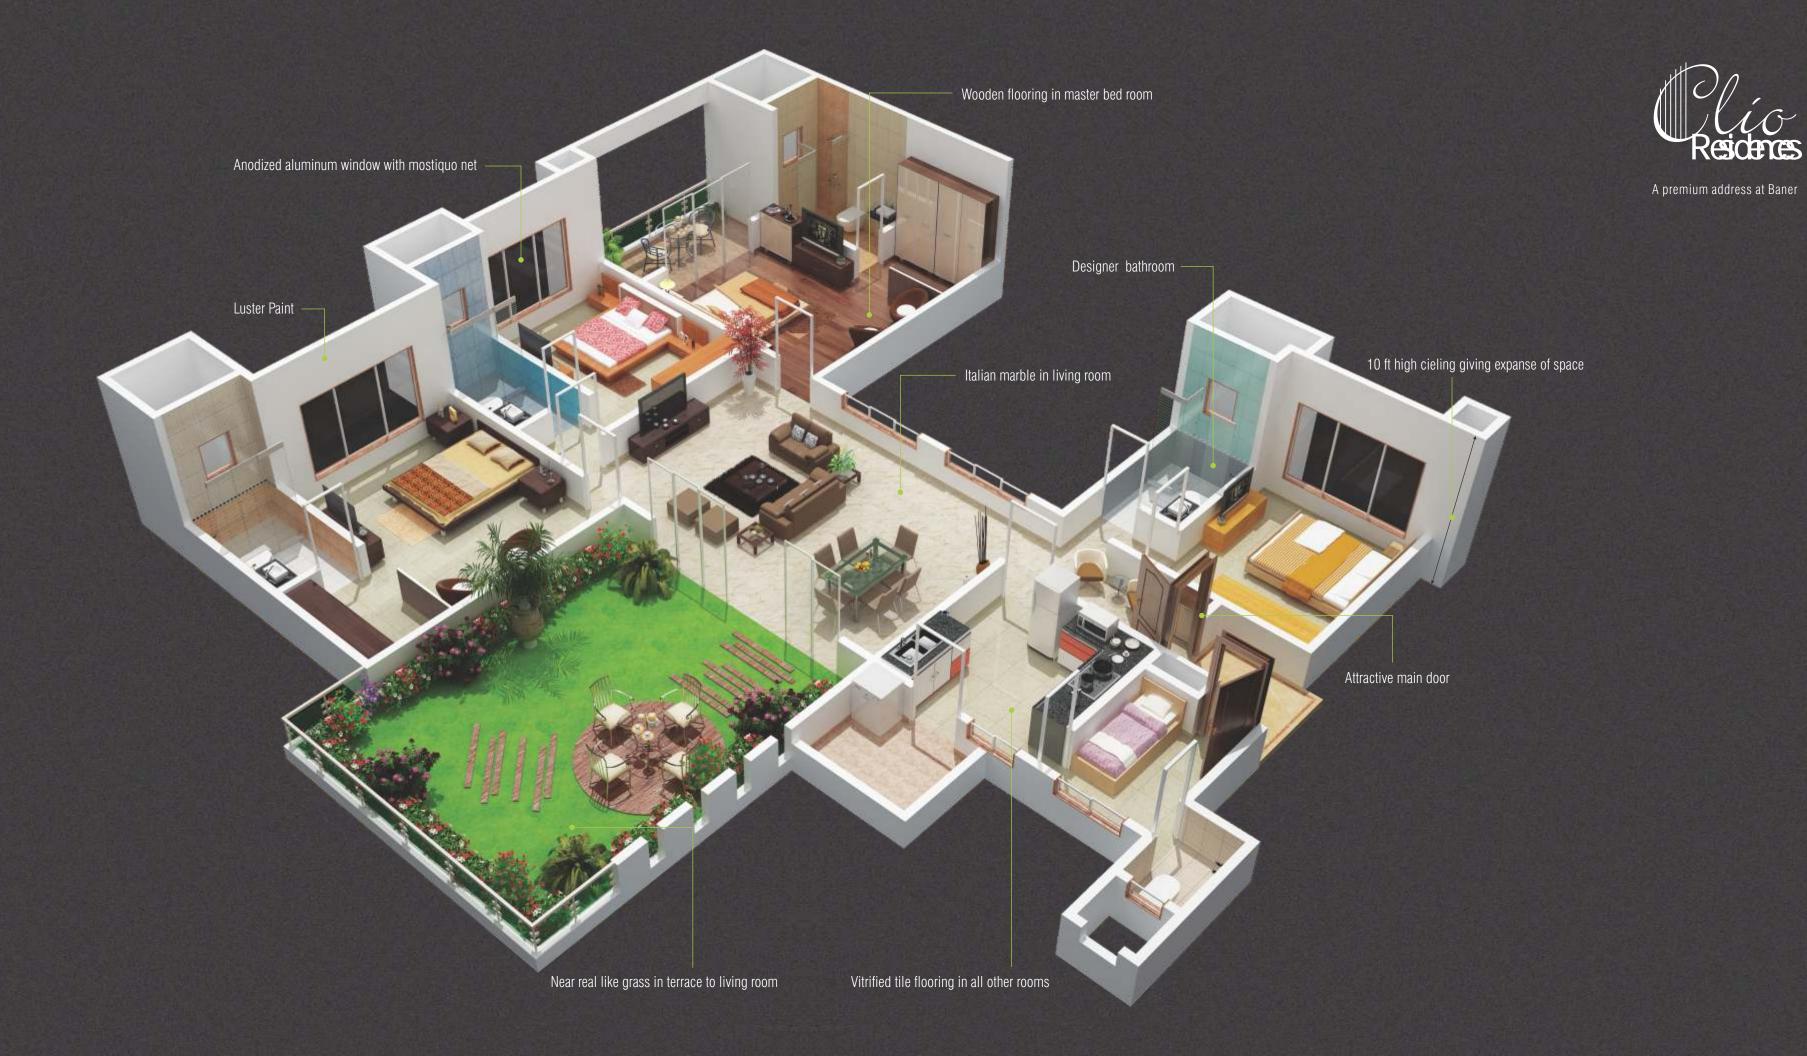

#### LUXURIOUS FEATURES

Elevator of reputed make
10' ceiling height
Piped Gas
Solar System for hot water
Wall P. O. P.
Water Softening plant for boring water
Intercom facility
Three Sides Open apartment design
Artificial grass in terrace to living room

#### Flooring

Italian marble flooring in living room
Wooden flooring in master bedroom
2'x2' standard vitrified flooring in other rooms

#### Door & Windows

Granite / marble frames for all doors/windows
Aluminum section windows, anodized and coated with glass
Balcony railing made of glass panels with M.S / S.S frame
Door fittings of stainless steel