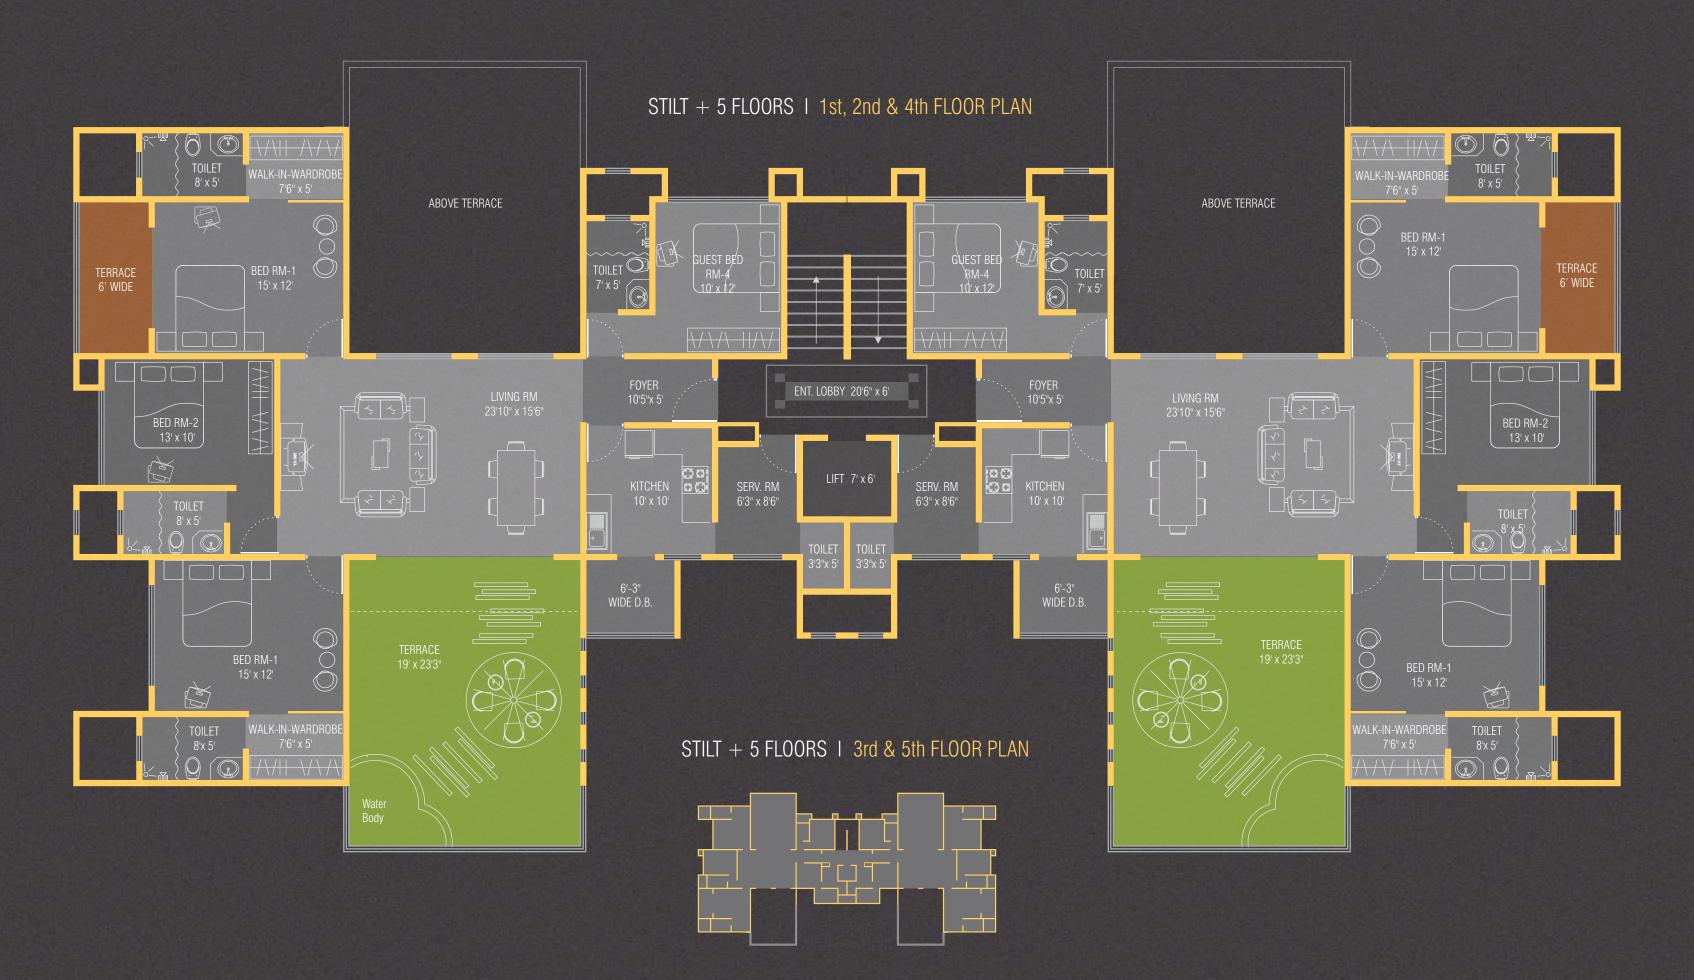

Class & Panache

Well planned, wide spaces and the emphasis on creating the right ambience are the highlights of residences at Clio. Sitting at the dining table or in the living room you can get a refreshing view of the terrace garden. The features are lavish yet very tasteful to set a fine identity to the homes.

# with the sky

Large terrace spaces offer wider imagination and also a special way to date with the skies. Wear your gardening gloves, spend cool summer nights with friends and folks, set up a private sit-out to swig and savour some melting moments or just allow the kids to simply run amok!

#### LUXURIOUS FEATURES

Elevator of reputed make
10' ceiling height
Piped Gas
Solar System for hot water
Wall P. O. P.
Water Softening plant for boring water
Intercom facility
Three Sides Open apartment design
Artificial grass in terrace to living room

#### Flooring

Italian marble flooring in living room
Wooden flooring in master bedroom
2'x2' standard vitrified flooring in other rooms

#### Kitchen

Granite top of 16' length with S.S. sink

#### Bathroom

All plumbing fixtures of reputed make Concealed C'class G.I. Plumbing piping Bath / toilet with designer sanitary ware

#### Door & Windows

Granite / marble frames for all doors/windows
Aluminum section windows, anodized and coated with glass
Balcony railing made of glass panels with M.S / S.S frame
Door fittings of stainless steel

## Power Supply 3 phase supply All electrical switches and

All electrical switches and wires of reputed make

A premium address at Baner

PROP. 9 M. WIDE ROAD